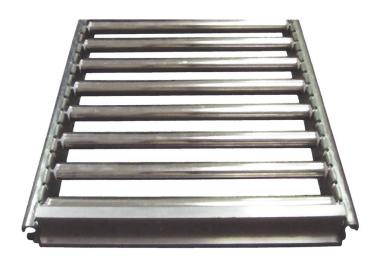

## Flow rack

| Part No. | Description                | Size (D x W x H) |
|----------|----------------------------|------------------|
| FR1      | 5 Shelves/15 Span Track    | ks 48"x48"x84"   |
| FR2      | 4 Shelves/12 Span Track    | ks 48"x48"x72"   |
| FR3      | 4 Shelves/12 Span Track    | ks 36"x60"x72"   |
| ST1536   | One Roller Track with Hard | ware 36"x15"     |
| ST1548   | One Roller Track with Hard | ware 48"x15"     |