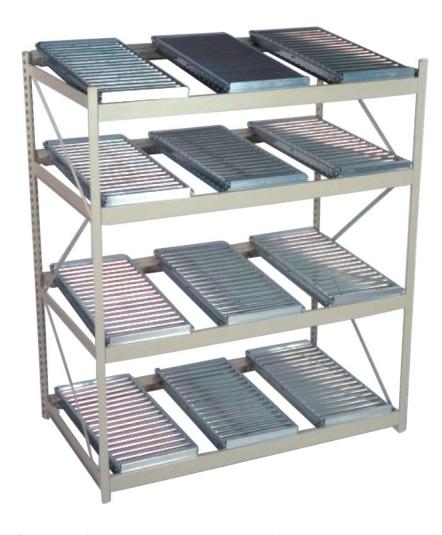

## V-Grip<sup>™</sup> Flow Rack

- Extremely versatile rack on which multiple size containers or batteries can be stored
- · Tracks allow for easy movement
- Each flow track is equipped with a front to keep products from sliding off
- Flow racks can be angled for gravity feed
- Angle of flow racks can be adjusted, slots on uprights every 1-1/2 inches

## Flow rack

| Part No. | Description                | Size (D x W x H) |
|----------|----------------------------|------------------|
| FR1      | 5 Shelves/15 Span Track    | ks 48"x48"x84"   |
| FR2      | 4 Shelves/12 Span Track    | ks 48"x48"x72"   |
| FR3      | 4 Shelves/12 Span Track    | ks 36"x60"x72"   |
| ST1536   | One Roller Track with Hard | ware 36"x15"     |
| ST1548   | One Roller Track with Hard | ware 48"x15"     |

Rack shown in mirror silver. Uprights and cross beams can be painted other colors; all flow racks will be mirror silver