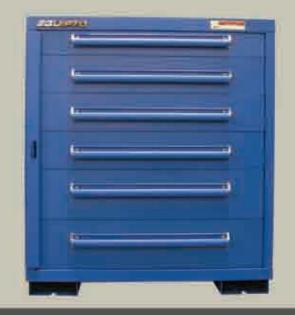

# EGUIPTO MODULAR DRAWER CABINET

Available in widths of:  $22^{1}/_{2}$ ", 30",  $36^{7}/_{8}$ ", 45" and 60"

Multiple heights available, contact your Equipto Sales Representative for more information