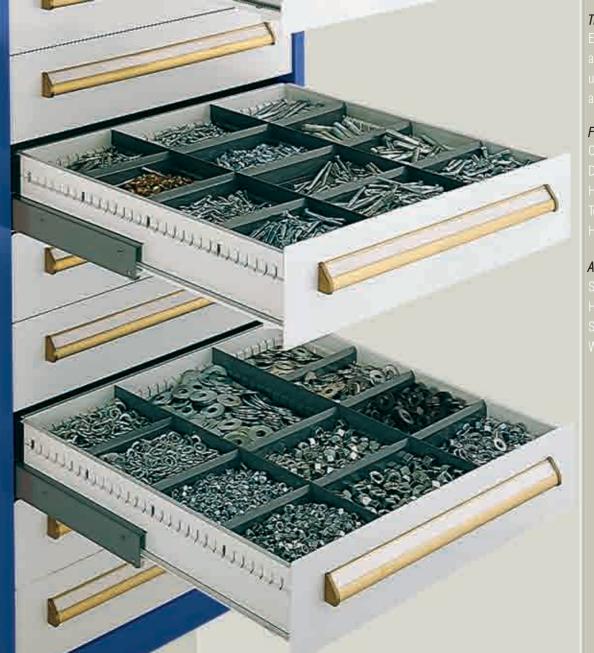

## THE EQUIPTO ADVANTAGE

Every heavy-duty Equipto modular drawer cabinet is engineered and manufactured with exacting precision for years of rugged use. An optional lock keeps your items safe and secure while allowing for fast retrieval.

#### FEATURES AND BENEFITS:

One-piece welded construction
Drawer capacity of up to 400 lbs.
Highly-durable, attractive finishes
Tempered steel drawer bearings
High strength to weight ratio

## ADVANTAGES:

Store more contents in one cabinet than major competators
High-density storage maximizes cubic space
Stocking/retrieval of parts and tools is quick and efficient
Work areas are clean and neatly organized