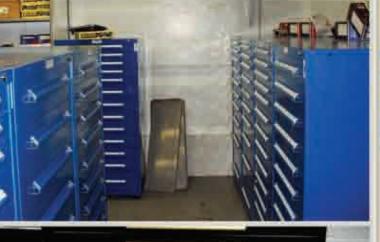

## ADVANTAGES:

Store more contents in one cabinet than major competators
High-density storage maximizes cubic space
Stocking/retrieval of parts and tools is quick and efficient
Work areas are clean and neatly organized