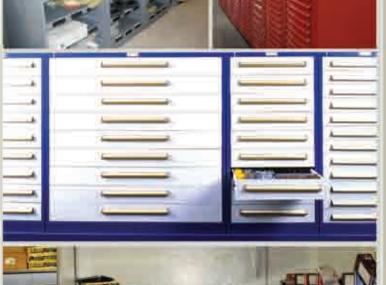

# EGUIPTO MODULAR DRAWER CABINET

Available in widths of:  $22^{1}/_{2}$ ", 30",  $36^{7}/_{8}$ ", 45" and 60"

Multiple heights available, contact your Equipto Sales Representative for more information

#### FEATURES AND BENEFITS:

One-piece welded construction
Drawer capacity of up to 400 lbs.
Highly-durable, attractive finishes
Tempered steel drawer bearings
High strength to weight ratio

## ADVANTAGES:

Store more contents in one cabinet than major competators
High-density storage maximizes cubic space
Stocking/retrieval of parts and tools is quick and efficient
Work areas are clean and neatly organized