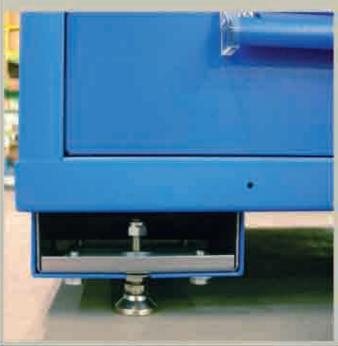

## THE EQUIPTO ADVANTAGE

Equipto announces a leveling feature for modular cabinets. Developed for applications where floors are uneven, the leveling device provides 5/8" of vertical adjustment with a 15-degree swivel foot offering optimum stability. Rated at 1,500 lbs. of static loading, each leveler can accommodate the most stringent loading requirements.

## FEATURES AND BENEFITS:

Quick installation.

Easily adjusts to eliminate the worry of uneven or settling floors

## MODULAR DRAWER CABINET leveler kit

Part No. 10067 - Modular Cabinet Leveler Kit

Contact your local Equipto sales representative for more information.

Ph: 800.323.0801 • Fax: 888.859.2121