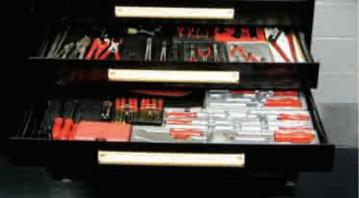

## ADVANTAGES:

Store more contents in one cabinet than major competators
High-density storage maximizes cubic space
Stocking/retrieval of parts and tools is quick and efficient
Work areas are clean and neatly organized