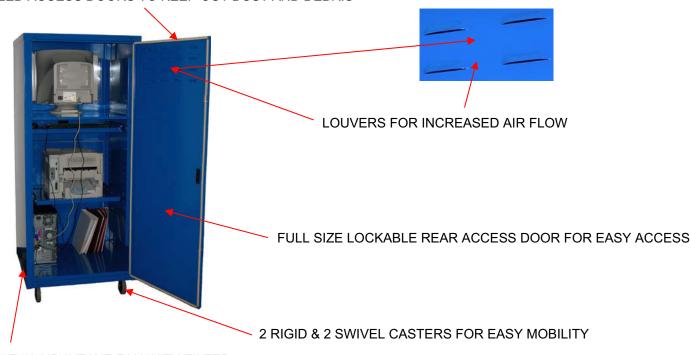

- Front and back key-locked doors provide security while allowing easy equipment access to authorized personnel.
- Full door seals to keep dust, metal shards and other debris away from your equipment.
- Easy station-to-station mobility on four heavy-duty casters.
- Built-in fan and louvers for temperature
- Lockable slide-out keyboard and mouse tray.
- Heavy-duty slide-out printer shelf.

SEALED ACCESS DOORS TO KEEP OUT DUST AND DEBRIS

BUILT IN AIR-INTAKE FAN WITH FILTER

Equipto
225 Main Street
Tatamy, Pennsylvania 18085
800-323-0801 ◆ 888-859-2121
www.equipto.com

Distributed by:

EMCCB2005-06