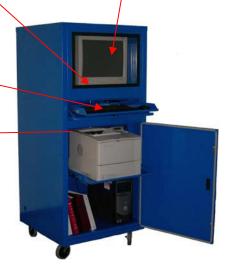

## **Check out these features!**

SCRATCH-RESISTANT LEXAN MONITOR WINDOW

ADJUSTABLE MONITOR SHELF CAN HOLD UP TO A 21" MONITOR

LOCKABLE SLIDEOUT KEYBOARD AND MOUSE TRAY

ADJUSTABLE SLIDE OUT PRINTER SHELF

ACCOMMODATES DESKTOP OR FULL SIZE TOWER PC