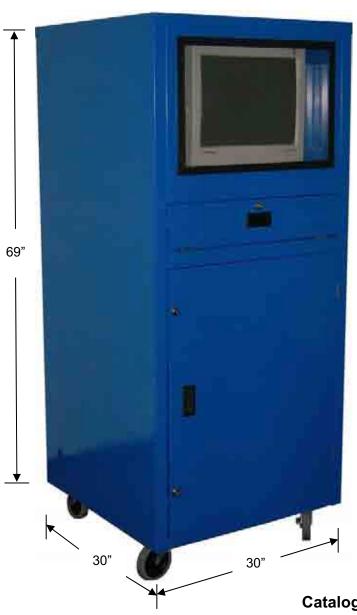

## **Mobile Computer Workstation**

The **Equipto Mobile Computer Workstation** is designed to secure and protect your valuable computer equipment and peripherals in virtually any working environment.

Outstanding features include:

- Front and back key-locked doors provide security while allowing easy equipment access to authorized personnel.
- Full door seals to keep dust, metal shards and other debris away from your equipment.
- Easy station-to-station mobility on four heavy-duty casters.
- Built-in fan and louvers for temperature
- Lockable slide-out keyboard and mouse tray.
- Heavy-duty slide-out printer shelf.

Catalog Number

**Dimensions** 

Weight

ECWS-303069

30"W x 30"D x 69"H

305

Versatile Equipto Mobile Computer Workstations offer the security and protection your technology investment deserves! Contact your local Equipto Distributor today or call Customer Service at 800-323-0801.