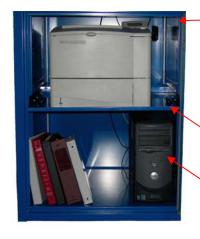

## **Check out these features!**

SCRATCH-RESISTANT LEXAN MONITOR WINDOW

ADJUSTABLE MONITOR SHELF CAN HOLD UP TO A 21" MONITOR

LOCKABLE SLIDEOUT KEYBOARD AND MOUSE TRAY

ADJUSTABLE SLIDE OUT PRINTER SHELF

ACCOMMODATES DESKTOP OR FULL SIZE TOWER PC