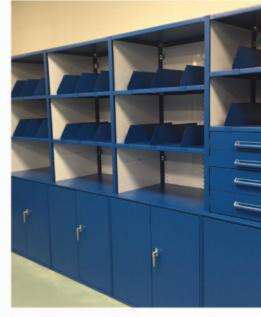

# Equipto Healthcare storage solution applications include:

- Biomedical storage
- Central store rooms
- Patient Floor inventories
- Maintenance areas
- Central sterile core/sterile processing distribution
- Pathology samples and slides
- Cath Lab, OR corridor, and surgical services
- Pharmacy storage
- Linen and laundry
- Records
- Medical equipment for Anesthesiology, Rehabilitation, and Prosthetics
- Any Healthcare storage we can solve!

**Applications:** Central store room and Distribution Centers, Maintenance Areas, Central Sterile Supply, **Biomedical Storage, Sterile** Processing Department, Lab Storage, Patient Floor Inventories, And much more...