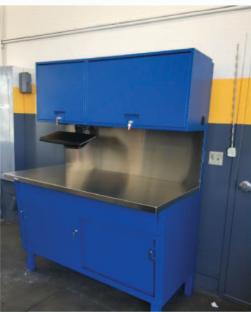

# Equipto Healthcare storage solution applications include:

- Biomedical storage
- Central store rooms
- Patient Floor inventories
- Maintenance areas
- Central sterile core/sterile processing distribution
- Pathology samples and slides
- Cath Lab, OR corridor, and surgical services
- Pharmacy storage
- Linen and laundry
- Records
- Medical equipment for Anesthesiology, Rehabilitation, and Prosthetics
- Any Healthcare storage we can solve!

**Applications:** Central store room and Distribution Centers, Maintenance Areas, Central Sterile Supply, **Biomedical Storage, Sterile** Processing Department, Lab Storage, Patient Floor Inventories, And much more...