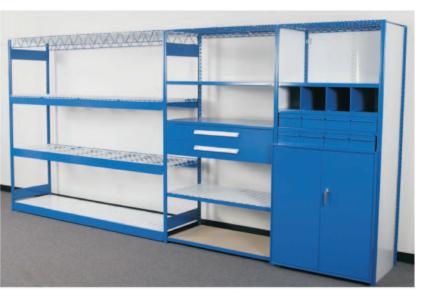

# Equipto is the Healthcare infinite solution provider of space storage and utilization products

Maximize your space with Equipto modular storage systems designed to efficiently store medical equipment, medications, samples, and supplies

In any Healthcare facility, space comes at a premium. Make the most of your space with Equipto!

- Layout and needs assessment
- Design solutions to maximize space and increase productivity
- Engineering exactly what you need to achieve your objectives
- Made in America manufacturing high quality products
- Installation Services by Equipto factory trained employees

## **Medical Modular Storage Systems:**

High Density Mobile Aisle, Flexible Shelving, and Modular **Drawer Cabinet Systems** 

Increase storage space up to 50%, save time, and reduce errors. Instant fingertip access, improved control, and secure critical items

**Applications:** Central store room and Distribution Centers, Maintenance Areas, Central Sterile Supply, **Biomedical Storage, Sterile** Processing Department, Lab Storage, Patient Floor Inventories, And much more...