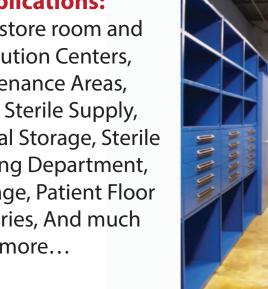

## **Medical Modular Storage Systems:**

High Density Mobile Aisle, Flexible Shelving, and Modular **Drawer Cabinet Systems** 

Increase storage space up to 50%, save time, and reduce errors. Instant fingertip access, improved control, and secure critical items

**Applications:** Central store room and Distribution Centers, Maintenance Areas, Central Sterile Supply, **Biomedical Storage, Sterile** Processing Department, Lab Storage, Patient Floor Inventories, And much more...