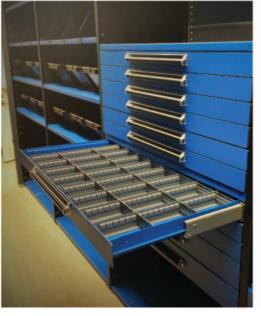

## **Medical Modular Storage Systems:**

High Density Mobile Aisle, Flexible Shelving, and Modular **Drawer Cabinet Systems** 

Increase storage space up to 50%, save time, and reduce errors. Instant fingertip access, improved control, and secure critical items

**Applications:** Central store room and Distribution Centers, Maintenance Areas, Central Sterile Supply, **Biomedical Storage, Sterile** Processing Department, Lab Storage, Patient Floor Inventories, And much more...