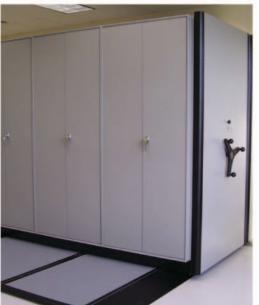

## **Medical Modular Storage Systems:**

High Density Mobile Aisle, Flexible Shelving, and Modular **Drawer Cabinet Systems** 

Increase storage space up to 50%, save time, and reduce errors. Instant fingertip access, improved control, and secure critical items

**Applications:** Central store room and Distribution Centers, Maintenance Areas, Central Sterile Supply, **Biomedical Storage, Sterile** Processing Department, Lab Storage, Patient Floor Inventories, And much more...