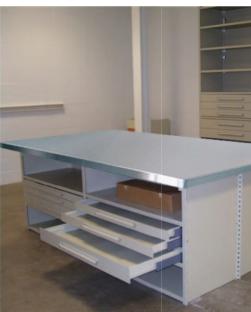

## **Medical Modular Storage Systems:**

High Density Mobile Aisle, Flexible Shelving, and Modular **Drawer Cabinet Systems** 

Increase storage space up to 50%, save time, and reduce errors. Instant fingertip access, improved control, and secure critical items

**Applications:** Central store room and Distribution Centers, Maintenance Areas, Central Sterile Supply, **Biomedical Storage, Sterile** Processing Department, Lab Storage, Patient Floor Inventories, And much more...