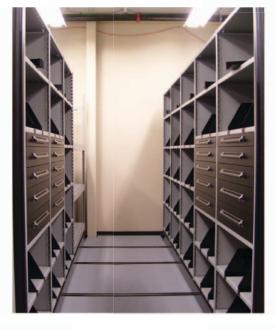

## **Medical Modular Storage Systems:**

High Density Mobile Aisle, Flexible Shelving, and Modular **Drawer Cabinet Systems** 

Increase storage space up to 50%, save time, and reduce errors. Instant fingertip access, improved control, and secure critical items

**Applications:** Central store room and Distribution Centers, Maintenance Areas, Central Sterile Supply, **Biomedical Storage, Sterile** Processing Department, Lab Storage, Patient Floor Inventories, And much more...