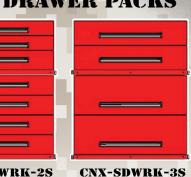

### DRAWER PACKS

DWRK-2S es include: ", 9", 12"

CNX-WCDWRK-3S Drawer sizes include: (2)3", 4.5", 6", 7.5", 9"

WRK-5S es include: 1.5", (2)6"

es include:

WRK-5S

es include: 7.5", 12"

', (5)6"

## DRAWER PACKS

CNX-SDWRK-3S Drawer sizes include: (2)7.5", (2)12"

CNX-SDWRK-6S Drawer sizes include: (2)3", (2)4.5", (2)7.5", 9"