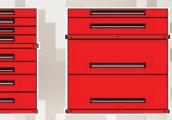

## UNDER BENCH

CNX-WCDWRK-1S

Drawer sizes include: (2)3", (2)4.5", 6", 12"

Drawer siz

3", (2)4.5

CNX-WCDWRK-4S

Drawer sizes include: (5)3", (4)4.5"

Drawer siz (4)3", (2)4

## SHELVING UNIT

CNX-SDWRK-1S

Drawer sizes include: (2)3", (2)4.5", (2)6", 12"

CNX-SDWRK-4S

Drawer sizes include: (7)3", (4)4.5"

Drawer siz (2)6", (2)

EQUIPTO · 225 Main Street, Tata

Fax: 888.859.2121 · www.equip