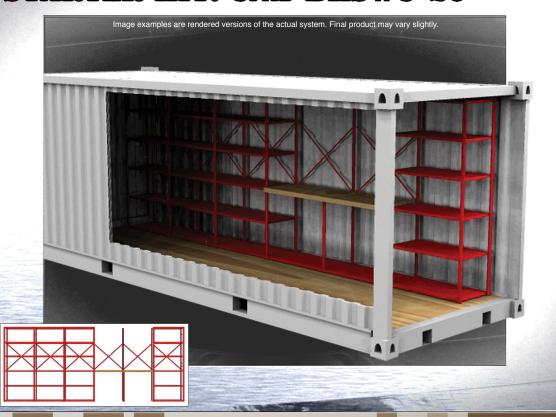

## AN EVOLUTION OF THE CONNEX MODULE

An EQUIPTO Connex Module is designed to organize your storage container, however, that does not limit your use. When you are finished using the Connex Module in a storage container, you can easily relocate the Module for additional storage into Bench Stock, Parts Room or a Tool Room. Once you have decided where to install the Module, EQUIPTO offers endless opportunities to expand your storage horizons. Looking for additional storage capacity in the same area, your Connex Module can evolve into a Deck-over Mezzanine Structure or a High Density Mobile Aisle Storage System.

# CONNEX MODULES STORAGE SOLUTIONS