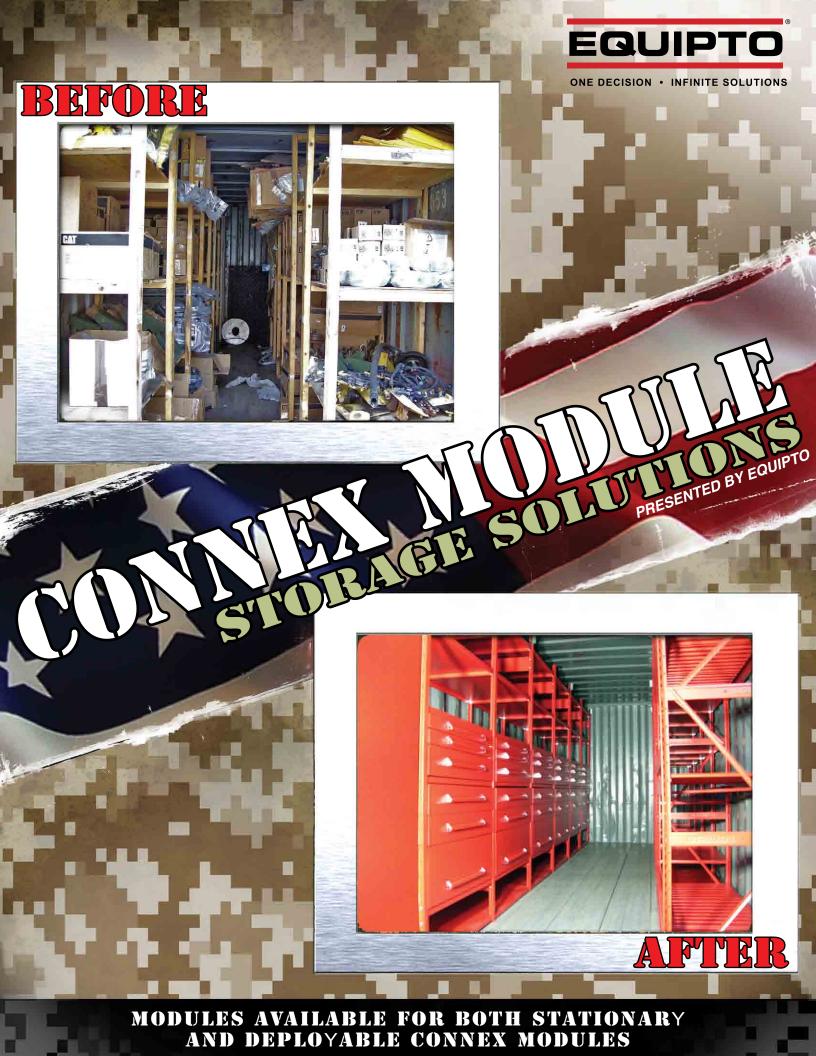

# STARTER KIT: CNX-BKSWCBR-20



## UNDER BENCH



CNX-WCDWRK-1S

Drawer sizes include: (2)3", (2)4.5", 6", 12"



Drawer siz

3", (2)4.5



CNX-WCDWRK-4S

Drawer sizes include: (5)3", (4)4.5"



Drawer siz (4)3", (2)4



## SHELVING UNIT



CNX-SDWRK-1S

Drawer sizes include: (2)3", (2)4.5", (2)6", 12"





CNX-SDWRK-4S

Drawer sizes include: (7)3", (4)4.5"



Drawer siz (2)6", (2)

EQUIPTO · 225 Main Street, Tata

Fax: 888.859.2121 · www.equip

### DRAWER PACKS



DWRK-2S es include: ", 9", 12"

CNX-WCDWRK-3S Drawer sizes include: (2)3", 4.5", 6", 7.5", 9"



WRK-5S es include: 1.5", (2)6"

es include:

WRK-5S

es include: 7.5", 12"

', (5)6"

\_\_\_

CNX-WCDWRK-6S

Drawer sizes include: 3", 6", (2)12"

# STARTER KIT: CNX-BKSWC-20



## DRAWER PACKS



CNX-SDWRK-3S Drawer sizes include