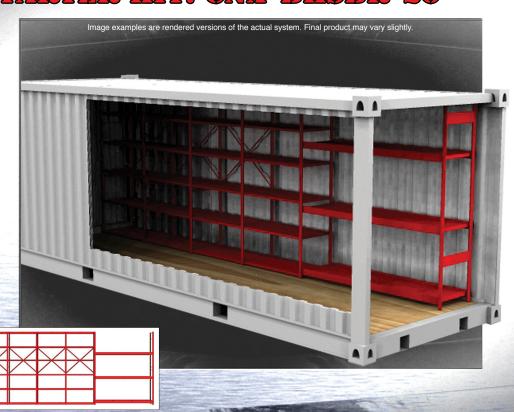

# STARTER KIT: CNX-BKSWCBR-20

## AN EVOLUTION OF THE CONNEX MODULE

An EQUIPTO Connex Module is designed to organize your storage container, however, that does not limit your use. When you are finished using the Connex Module in a storage container, you can easily relocate the Module for additional storage into Bench Stock, Parts Room or a Tool Room. Once you have decided where to install the Module, EQUIPTO offers endless opportunities to expand your storage horizons. Looking for additional storage capacity in the same area, your Connex Module can evolve into a Deck-over Mezzanine Structure or a High Density Mobile Aisle Storage System.