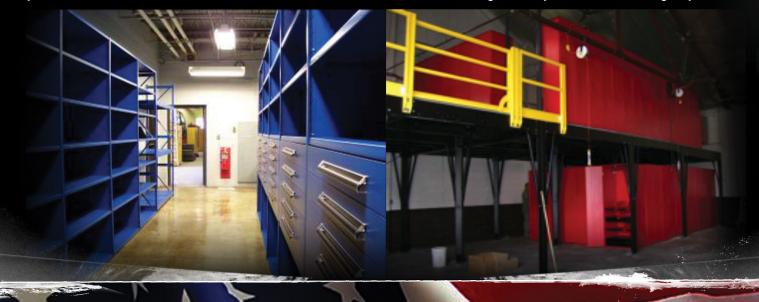

## AN EVOLUTION OF THE CONNEX MODULE

An EQUIPTO Connex Module is designed to organize your storage container, however, that does not limit your use. When you are finished using the Connex Module in a storage container, you can easily relocate the Module for additional storage into Bench Stock, Parts Room or a Tool Room. Once you have decided where to install the Module, EQUIPTO offers endless opportunities to expand your storage horizons. Looking for additional storage capacity in the same area, your Connex Module can evolve into a Deck-over Mezzanine Structure or a High Density Mobile Aisle Storage System.