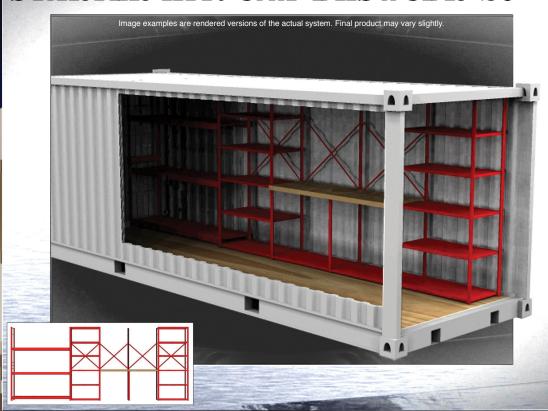

## AN EVOLUTION OF THE CONNEX MODULE

An EQUIPTO Connex Module is designed to organize your storage container, however, that does not limit your use. When you are finished using the Connex Module in a storage container, you can easily relocate the Module for additional storage into Bench Stock, Parts Room or a Tool Room. Once you have decided where to install the Module, EQUIPTO offers endless opportunities to expand your storage horizons. Looking for additional storage capacity in the same area, your Connex Module can evolve into a Deck-over Mezzanine Structure or a High Density Mobile Aisle Storage System.

# CONNEX MODULES STORAGE SOLUTIONS