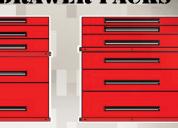

### DRAWER PACKS

DWRK-2S es include: ", 9", 12"

CNX-WCDWRK-3S Drawer sizes include: (2)3", 4.5", 6", 7.5", 9"

WRK-5S es include: 1.5", (2)6"

es include:

WRK-5S

es include: 7.5", 12"

', (5)6"

## DRAWER PACKS

CNX-SDWRK-3S Drawer sizes include: (2)7.5", (2)12"

CNX-SDWRK-6S Drawer sizes include: (2)3", (2)4.5", (2)7.5", 9"