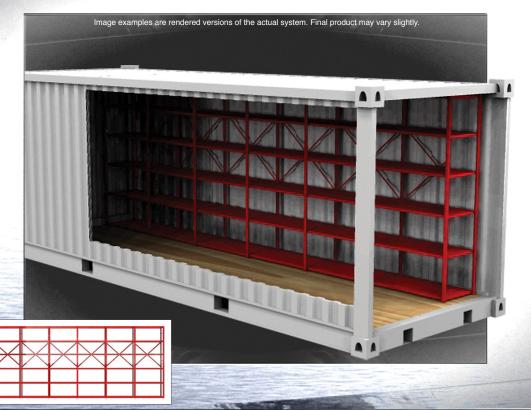

## AN EVOLUTION OF THE CONNEX MODULE

An EQUIPTO Connex Module is designed to organize your storage container, however, that does not limit your use. When you are finished using the Connex Module in a storage container, you can easily relocate the Module for additional storage into Bench Stock, Parts Room or a Tool Room. Once you have decided where to install the Module, EQUIPTO offers endless opportunities to expand your storage horizons. Looking for additional storage capacity in the same area, your Connex Module can evolve into a Deck-over Mezzanine Structure or a High Density Mobile Aisle Storage System.

# CONNEX MODULES STORAGE SOLUTIONS