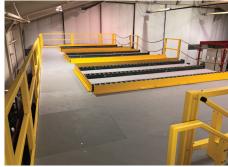

## Key advantages of the new Equipto ISU90 and TRICON Storage Solution:

- Doubles storage space for ISU90s and TRICONs
- Even with higher density, still permits access to any Storage Container at any time using the special floor conveyor system
- No longer need to store the units outside, with the resulting damage to the storage container as well as the contents
- Solution does not require any modification to the building