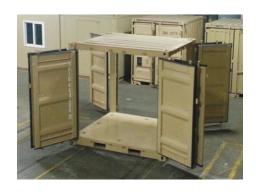

An ISU90 is a standard military container with dimensions of 108"W x 88"L x 91.35"H. Typical weight of the container – 1,720 lbs. Capacity 10,000 lbs. Typically, four doors on each 108" side.