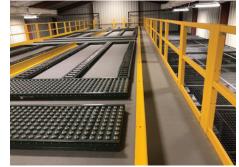

## Key advantages of the new Equipto ISU90 and TRICON Storage Solution:

- Doubles storage space for ISU90s and TRICONs
- Even with higher density, still permits access to any Storage Container at any time using the special floor conveyor system
- No longer need to store the units outside, with the resulting damage to the storage container as well as the contents
- Solution does not require any modification to the building