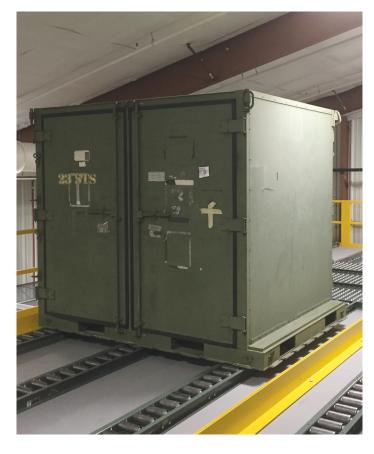

## **Equipto's New ISU90 and TRICON Storage Platform Product Line**

In response to strong demand from several branches of the Military, Equipto has designed and built for several US Military bases, a new approach to storing and accessing ISU 90 and TRICON containers.

An ISU90 is a standard military container with dimensions of 108"W x 88"L x 91.35"H. Typical weight of the container – 1,720 lbs. Capacity 10,000 lbs. Typically, four doors on each 108" side.