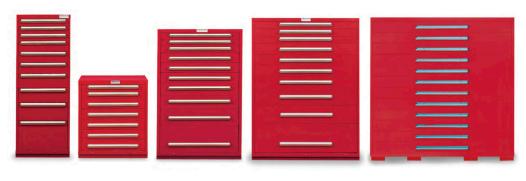

#### **Drawer Dividers**

Choose to have optional, configurable dividers in the drawers. We offer a variety of divider kit options depending on how many compartments are desired or choose to configure dividers in a custom configuration utilizing standard front to back partitions and multiple sizes of left to right movable dividers.

#### 3. Drawer Divider Options

Maximize storage within the drawer organization with 15 different divider kit configurations, design your own configuration with our dividers and partitions or or choose no dividers for a open insider of drawer.

#### **Drawer Variety**

Select drawer sizes and/or combination of sizes (using our point system to fill the cabinet). Optional dividers or partitions with different configurations in each drawer. Or rubber mat drawer inserts