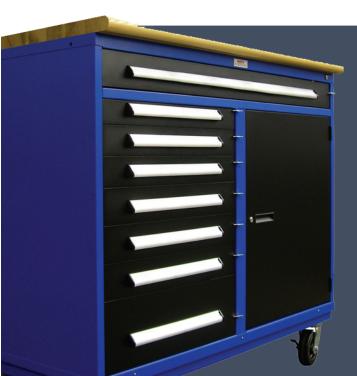

# **MODULAR DRAWER CABINETS**

With one-piece welded construction, our Modular Drawer Cabinets are the perfect solution for the organization of small and large items. Store your items in less floor space and maximize the cubic space within the cabinet. Stocking and retrieval of parts and items are quick and efficient with optional additional drawer organization dividers and foam inserts.

Modular Drawer Cabinets offer flexible configurations for the storage of inventory, small parts, tools, spare machinery parts, kitted hardware and provide the ability to organize those items in the most efficient method for the application.

#### 1. Select Cabinet Housing

Offering five standard cabinet heights (29", 33.5", 38", 44", 59"), five standard cabinet widths (22.5", 30", 36", 45", 60"), and one standard cabinet depth (27.75"). The 36" wide cabinet offers interior drawer depths of 19" and 27".

#### 2. Select Drawers Options

Offering up to 16 different drawer heights and two different weight capacities (200lbs. & 400lbs per drawer). Add all the same or a variety of heights to the cabinet. Our unique point system ensures that the cabinet is fully optimized.

#### **Swinging Door Option**

Instead of drawers on the face of the cabinet, cabinets can be designed with one or two flush-mounted doors that open to reveal either roll-out concealed shelves or stationary shelves