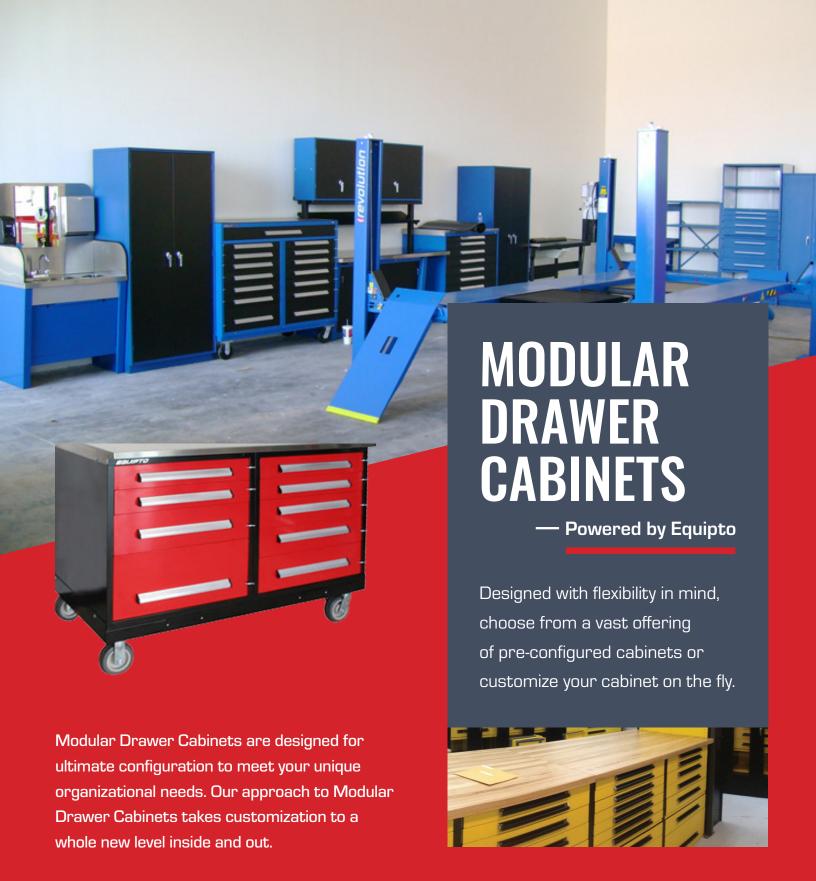

#### **Drawer Dividers**

Choose to have optional, configurable dividers in the drawers. We offer a variety of divider kit options depending on how many compartments are desired or choose to configure dividers in a custom configuration utilizing standard front to back partitions and multiple sizes of left to right movable dividers.

#### 3. Drawer Divider Options

Maximize storage within the drawer organization with 15 different divider kit configurations, design your own configuration with our dividers and partitions or or choose no dividers for a open insider of drawer.