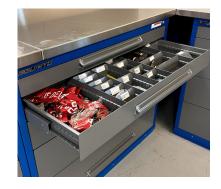

#### 1. Select Cabinet Housing

Offering five standard cabinet heights (29", 33.5", 38", 44", 59"), five standard cabinet widths (22.5", 30", 36", 45", 60"), and one standard cabinet depth (27.75"). The 36" wide cabinet offers interior drawer depths of 19" and 27".

#### 2. Select Drawers Options

Offering up to 16 different drawer heights and two different weight capacities (200lbs. & 400lbs per drawer). Add all the same or a variety of heights to the cabinet. Our unique point system ensures that the cabinet is fully optimized.